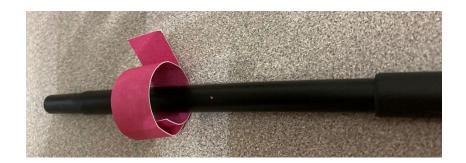

4. Draw eyes in the white circles and draw mouth on the green hand.

5. Roll the red strips with a marker.

6. Glue the eyes and tongues to the bodies of mommy frog and baby frog.

7. When craft is complete, please return clear bin with supplies to the storage room. All the supplies can be left in the bin and put on the white table—no need to put back each individual supply.