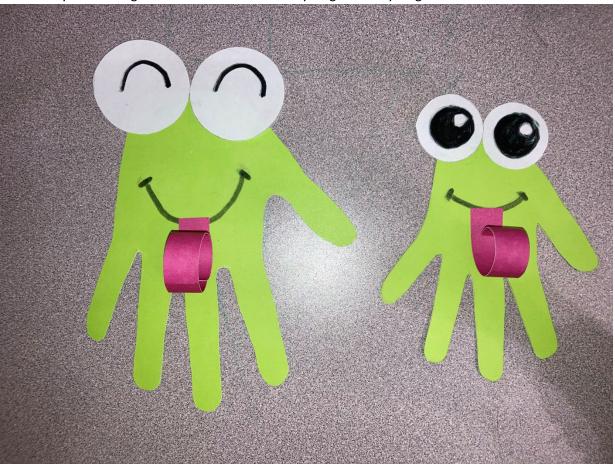

4. Draw eyes in the white circles and draw mouth on the green hand.

5. Roll the red strips with a marker.

6. Glue the eyes and tongues to the bodies of mommy frog and baby frog.

7. When craft is complete, please return clear bin with supplies to the storage room. All the supplies can be left in the bin and put on the white table—no need to put back each individual supply.