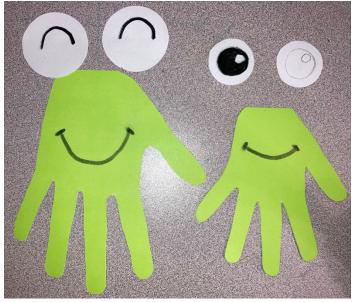

4. Draw eyes in the white circles and draw mouth on the green hand.

5. Roll the red strips with a marker.

6. Glue the eyes and tongues to the bodies of mommy frog and baby frog.

7. When craft is complete, please return clear bin with supplies to the storage room. All the supplies can be left in the bin and put on the white table—no need to put back each individual supply.