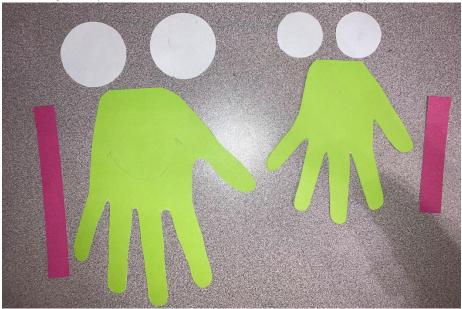

## Procedure

- 1. Trace one's own hand and teacher's hand on green construction paper. Cut them out.
- 2. Trace a pair of big circles and a pair of small circles on white construction paper. The templates of circles are provided. Cut them out.
- 3. Cut a longer strip and a shorter one with red construction paper.