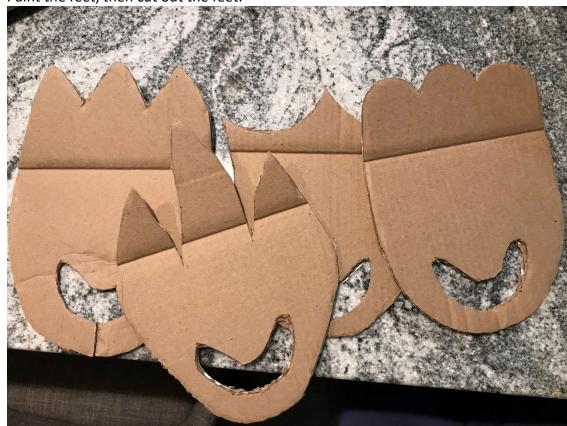

## Procedure

- 1. Allow children to choose which animal foot they would like to trace. They will need to trace two of the same animal's foot.
- 2. Paint the feet, then cut out the feet.

3. Cut a slit so children can put animal feet over their own feet.