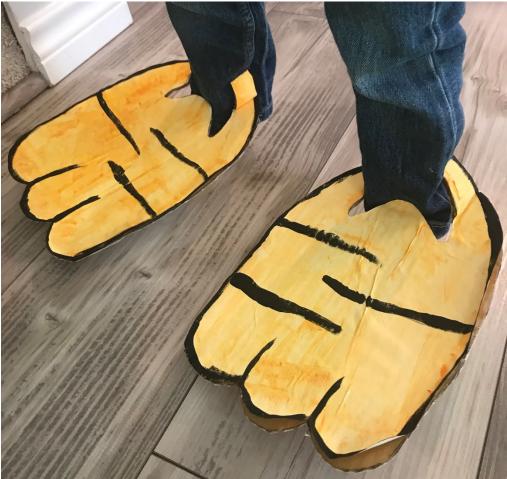

## Procedure

- 1. Allow children to choose which animal foot they would like to trace. They will need to trace two of the same animal's foot.
- 2. Paint the feet, then cut out the feet.

3. Cut a slit so children can put animal feet over their own feet.

Picture is on next page.

4. When craft is complete, please return clear bin with supplies to the storage room. All the supplies can be left in the bin and put on the white table—no need to put back each individual supply.