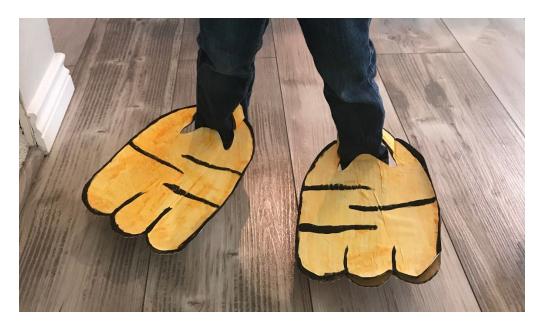

## Procedure

- 1. Allow children to choose which animal foot they would like to trace. They will need to trace two of the same animal's foot.
- 2. Paint the feet, then cut out the feet.

3. Cut a slit so children can put animal feet over their own feet.

Picture is on next page.

4. When craft is complete, please return clear bin with supplies to the storage room. All the supplies can be left in the bin and put on the white table—no need to put back each individual supply.