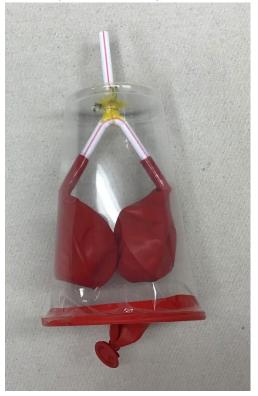

## Procedure

- 1. Glue a stretch of straight straw to the pre-cut hole in the L-shaped straw with glue gun to make a Y-shaped pipe.
- 2. Tape two pre-cut balloons to the ends of the L-shaped straw.

3. Insert the tail of the Y-shaped pipe through the pre-cut hold in the clear cup and use hot glue to stick the straw to the cup at the hold. Tape a balloon over the mouth of the cup. Stretch the balloon to make the lungs breathe.