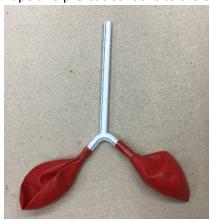

## Procedure

- 1. Glue a stretch of straight straw to the pre-cut hole in the L-shaped straw with glue gun to make a Y-shaped pipe.
- 2. Tape two pre-cut balloons to the ends of the L-shaped straw.

3. Insert the tail of the Y-shaped pipe through the pre-cut hold in the clear cup and use hot glue to stick the straw to the cup at the hold. Tape a balloon over the mouth of the cup. Stretch the balloon to make the lungs breathe.