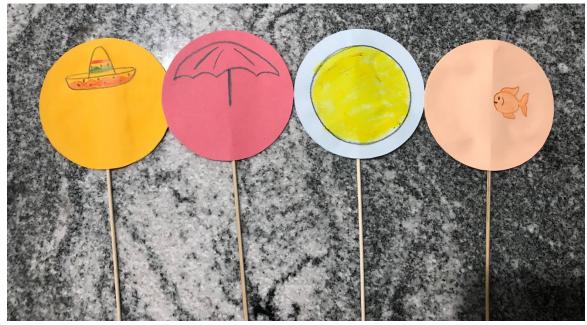

## Procedure

- 1. Pick construction paper color of choice and fold in half.
- 2. Trace a circle onto the paper using the cup.
- 3. Cut out circle and draw pictures.

4. Tape skewer to one circle.

5. Glue the second circle to the first.