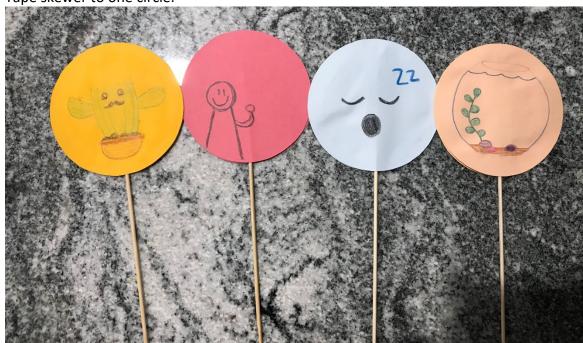

## Procedure

- 1. Pick construction paper color of choice and fold in half.
- 2. Trace a circle onto the paper using the cup.
- 3. Cut out circle and draw pictures.

4. Tape skewer to one circle.

5. Glue the second circle to the first.