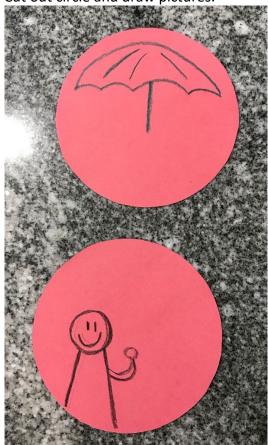

## Procedure

- 1. Pick construction paper color of choice and fold in half.
- 2. Trace a circle onto the paper using the cup.
- 3. Cut out circle and draw pictures.

4. Tape skewer to one circle.

5. Glue the second circle to the first.