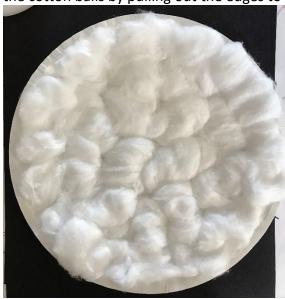

## Procedure

1. Cover the paper plate with glue and stick on cotton balls until fully covered. **TIP:** expand the cotton balls by pulling out the edges to create a bigger surface area

2. Cut out a sheep face from the black construction paper. Glue on top of cotton.