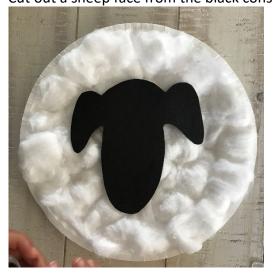

## Procedure

1. Cover the paper plate with glue and stick on cotton balls until fully covered. **TIP:** expand the cotton balls by pulling out the edges to create a bigger surface area

2. Cut out a sheep face from the black construction paper. Glue on top of cotton.