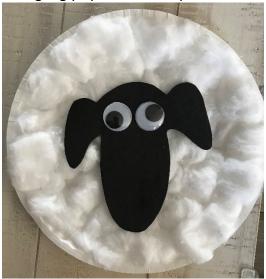

3. Glue googly eyes onto sheep face.

4. Cut 4 strips from the black construction paper and fold them accordion-style. Glue to back of the plate.

5. When craft is complete, please return clear bin with supplies to the storage room. All the supplies can be left in the bin and put on the white table—no need to put back each individual supply.