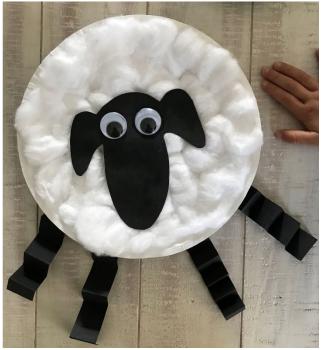

## Procedure

1. Cover the paper plate with glue and stick on cotton balls until fully covered. **TIP:** expand the cotton balls by pulling out the edges to create a bigger surface area

2. Cut out a sheep face from the black construction paper. Glue on top of cotton.

3. Glue googly eyes onto sheep face.

4. Cut 4 strips from the black construction paper and fold them accordion-style. Glue to back of the plate.

5. When craft is complete, please return clear bin with supplies to the storage room. All the supplies can be left in the bin and put on the white table—no need to put back each individual supply.