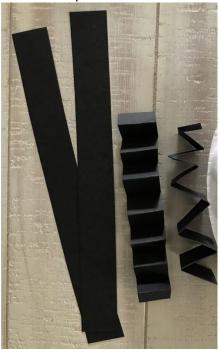

3. Glue googly eyes onto sheep face.

4. Cut 4 strips from the black construction paper and fold them accordion-style. Glue to back of the plate.

5. When craft is complete, please return clear bin with supplies to the storage room. All the supplies can be left in the bin and put on the white table—no need to put back each individual supply.