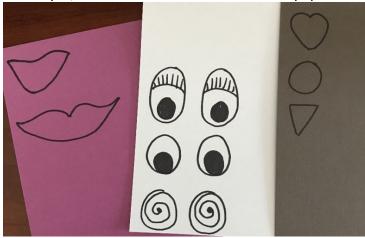

## Procedure

1. Draw eyes, nose and mouth on construction paper of corresponding colors.

2. Draw hair, mustache, hat on construction paper and draw ties, bow tie and collars on felt.

- 3. Cut out all the parts and attach the loop side of Velcro to the back of them.
- 4. Attach the parts to the face through Velcro.