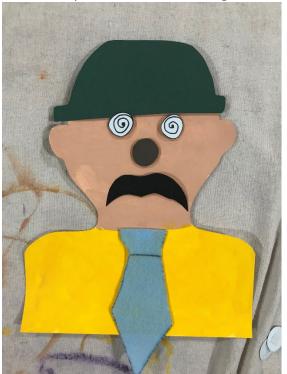

## Procedure

1. Draw eyes, nose and mouth on construction paper of corresponding colors.

2. Draw hair, mustache, hat on construction paper and draw ties, bow tie and collars on felt.

- 3. Cut out all the parts and attach the loop side of Velcro to the back of them.
- 4. Attach the parts to the face through Velcro.