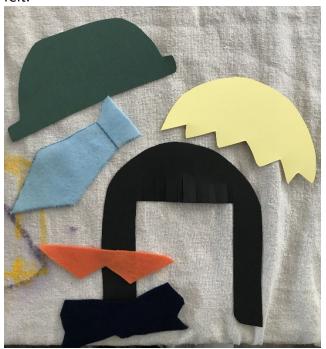

## Procedure

1. Draw eyes, nose and mouth on construction paper of corresponding colors.

2. Draw hair, mustache, hat on construction paper and draw ties, bow tie and collars on felt.

- 3. Cut out all the parts and attach the loop side of Velcro to the back of them.
- 4. Attach the parts to the face through Velcro.