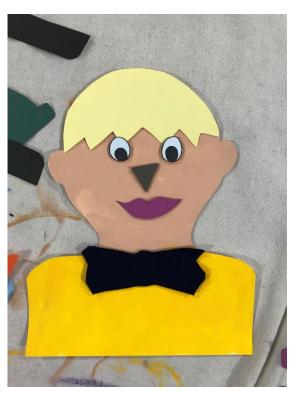

## Procedure

1. Draw eyes, nose and mouth on construction paper of corresponding colors.

2. Draw hair, mustache, hat on construction paper and draw ties, bow tie and collars on felt.

- 3. Cut out all the parts and attach the loop side of Velcro to the back of them.
- 4. Attach the parts to the face through Velcro.